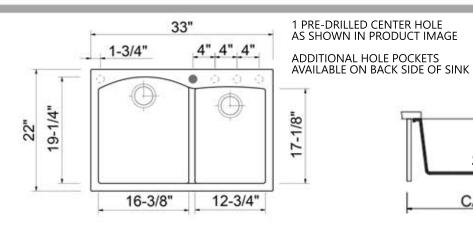

## **Granite Composite**

Premium Granite Composite Dual-Mount Kitchen Sink

**MODEL:** 

PR6040-TI

| Overall Dimensions | Interior Bowls                       | Bowl Depth | Height                          | Drain Holes |
|--------------------|--------------------------------------|------------|---------------------------------|-------------|
| 33″x 22"           | 16.375″ x 19.25″<br>12.75″ x 17.125″ | 9.25″      | 9.875" Overall<br>5.25" Divider | 3.5″        |