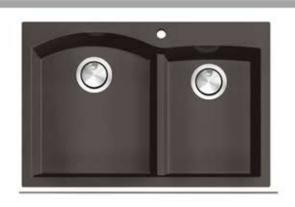

## **Granite Composite**

Premium Granite Composite Dual-Mount Kitchen Sink

**MODEL:** 

PR6040-TI

| Overall Dimensions | Interior Bowls                       | Bowl Depth | Height                          | Drain Holes |
|--------------------|--------------------------------------|------------|---------------------------------|-------------|
| 33″x 22"           | 16.375″ x 19.25″<br>12.75″ x 17.125″ | 9.25″      | 9.875" Overall<br>5.25" Divider | 3.5″        |

## **FEATURES**

- Premium Granite Composite Kitchen Sink
- 80% Stone/20% Resin
- Scratch Resistant/Heat resistant to 560F degrees
- Hygenic non-porous surface
- May be Undermounted or Topmounted
- Designed and made in Italy
- Matte finish with metallic flecks
- Limited Manufactures Warranty