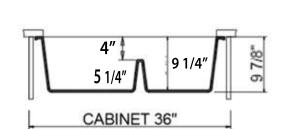

## **Granite Composite**

Premium Granite Composite Dual-Mount Kitchen Sink

**MODEL:** 

PR6040-TI

| Overall Dimensions | Interior Bowls                       | Bowl Depth | Height                          | Drain Holes |
|--------------------|--------------------------------------|------------|---------------------------------|-------------|
| 33″x 22"           | 16.375″ x 19.25″<br>12.75″ x 17.125″ | 9.25″      | 9.875" Overall<br>5.25" Divider | 3.5″        |