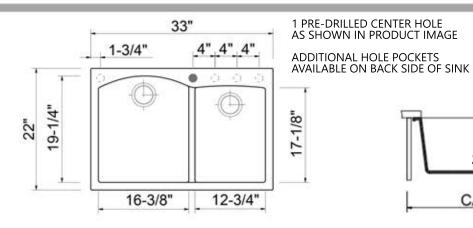

## **Granite Composite**

Premium Granite Composite Dual-Mount Kitchen Sink

**MODEL:** 

PR6040-S

| Overall Dimensions | Interior Bowls                       | Bowl Depth | Height                          | Drain Holes |
|--------------------|--------------------------------------|------------|---------------------------------|-------------|
| 33″x 22"           | 16.375″ x 19.25″<br>12.75″ x 17.125″ | 9.25″      | 9.875" Overall<br>5.25" Divider | 3.5″        |