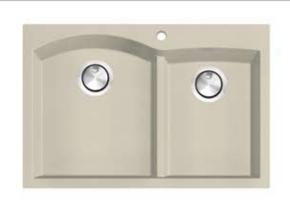

## **Granite Composite**

Premium Granite Composite Dual-Mount Kitchen Sink

**MODEL:** 

PR6040-S

| Overall Dimensions | Interior Bowls                       | Bowl Depth | Height                          | Drain Holes |
|--------------------|--------------------------------------|------------|---------------------------------|-------------|
| 33″x 22"           | 16.375″ x 19.25″<br>12.75″ x 17.125″ | 9.25″      | 9.875" Overall<br>5.25" Divider | 3.5″        |