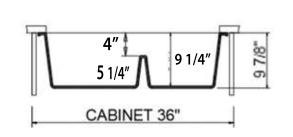

## **Granite Composite**

Premium Granite Composite Dual-Mount Kitchen Sink

**MODEL:** 

PR6040-S

| Overall Dimensions | Interior Bowls                       | Bowl Depth | Height                          | Drain Holes |
|--------------------|--------------------------------------|------------|---------------------------------|-------------|
| 33″x 22"           | 16.375″ x 19.25″<br>12.75″ x 17.125″ | 9.25″      | 9.875" Overall<br>5.25" Divider | 3.5″        |