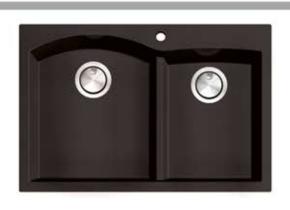

## **Granite Composite**

Premium Granite Composite Dual-Mount Kitchen Sink

**MODEL:** 

PR6040-BR

CABINET 36"

| Overall Dimensions | Interior Bowls                       | Bowl Depth | Height                          | Drain Holes |
|--------------------|--------------------------------------|------------|---------------------------------|-------------|
| 33″x 22"           | 16.375″ x 19.25″<br>12.75″ x 17.125″ | 9.25″      | 9.875" Overall<br>5.25" Divider | 3.5″        |

## **FEATURES**

- Premium Granite Composite Kitchen Sink
- 80% Stone/20% Resin
- Scratch Resistant/Heat resistant to 560F degrees
- Hygenic non-porous surface
- May be Undermounted or Topmounted
- Designed and made in Italy
- Matte finish with metallic flecks
- Limited Manufactures Warranty