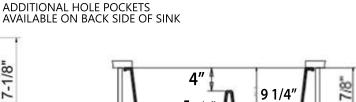

## **Granite Composite**

Premium Granite Composite Dual-Mount Kitchen Sink

**MODEL:** 

PR6040-BR

CABINET 36"

| Overall Dimensions | Interior Bowls                       | Bowl Depth | Height                          | Drain Holes |
|--------------------|--------------------------------------|------------|---------------------------------|-------------|
| 33″x 22"           | 16.375″ x 19.25″<br>12.75″ x 17.125″ | 9.25″      | 9.875" Overall<br>5.25" Divider | 3.5″        |