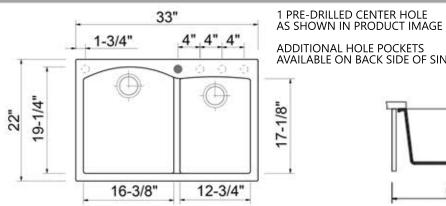

## **Granite Composite**

Premium Granite Composite Dual-Mount Kitchen Sink

**MODEL:** 

PR6040-BR

CABINET 36"

| Overall Dimensions | Interior Bowls                       | Bowl Depth | Height                          | Drain Holes |
|--------------------|--------------------------------------|------------|---------------------------------|-------------|
| 33″x 22"           | 16.375″ x 19.25″<br>12.75″ x 17.125″ | 9.25″      | 9.875" Overall<br>5.25" Divider | 3.5″        |