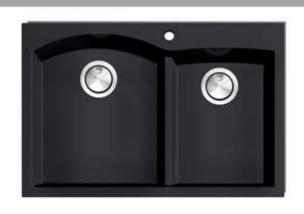

## **Granite Composite**

Premium Granite Composite Dual-Mount Kitchen Sink

**MODEL:** 

PR6040-BL

1 PRE-DRILLED CENTER HOLE AS SHOWN IN PRODUCT IMAGE

ADDITIONAL HOLE POCKETS AVAILABLE ON BACK SIDE OF SINK

| Overall Dimensions | Interior Bowls                       | Bowl Depth | Height                          | Drain Holes |
|--------------------|--------------------------------------|------------|---------------------------------|-------------|
| 33″x 22"           | 16.375″ x 19.25″<br>12.75″ x 17.125″ | 9.25″      | 9.875" Overall<br>5.25" Divider | 3.5″        |