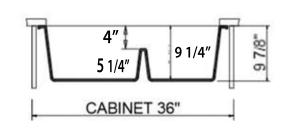

## **Granite Composite**

Premium Granite Composite Dual-Mount Kitchen Sink

**MODEL:** 

PR6040-BL

1 PRE-DRILLED CENTER HOLE AS SHOWN IN PRODUCT IMAGE

ADDITIONAL HOLE POCKETS AVAILABLE ON BACK SIDE OF SINK

| Overall Dimensions | Interior Bowls                       | Bowl Depth | Height                          | Drain Holes |
|--------------------|--------------------------------------|------------|---------------------------------|-------------|
| 33″x 22"           | 16.375″ x 19.25″<br>12.75″ x 17.125″ | 9.25″      | 9.875" Overall<br>5.25" Divider | 3.5″        |