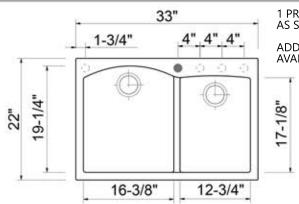

## **Granite Composite**

Premium Granite Composite Dual-Mount Kitchen Sink

**MODEL:** 

PR6040-BL

1 PRE-DRILLED CENTER HOLE AS SHOWN IN PRODUCT IMAGE

ADDITIONAL HOLE POCKETS AVAILABLE ON BACK SIDE OF SINK

| Overall Dimensions | Interior Bowls                       | Bowl Depth | Height                          | Drain Holes |
|--------------------|--------------------------------------|------------|---------------------------------|-------------|
| 33″x 22"           | 16.375″ x 19.25″<br>12.75″ x 17.125″ | 9.25″      | 9.875" Overall<br>5.25" Divider | 3.5″        |