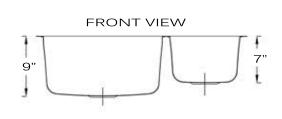

## Stainless Steel Premium Undermount Kitchen Sink

MODEL:

NS7030-16

| Overall Dimensions | Large Bowl     | Small Bowl          | Bottom Grid/s    | Bowl Depth |
|--------------------|----------------|---------------------|------------------|------------|
| 32.5" x 206875"    | 17.75" x 18.5" | 11.4375" × 14.9375" | BG7030L, BG7030S | 9". 7"     |
| 32.5" x 17.1875"   | 17:73 × 18:3   | 11.4676 × 14.5676   | 20.0002, 20.0000 | J , .      |

## **FEATURES**

- Premium 304, 16 gauge Stainless Steel Kitchen Sink
- Large Bowl Depth 9", Small Bowl 7"
- Brushed Satin Finish
- Limited Lifetime Manufactures Warranty
- Insulated to Reduce Condensation
- Rubber Padding is Applied for Noise Reduction