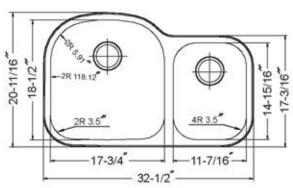

## Stainless Steel Premium Undermount Kitchen Sink

MODEL:

NS7030-16

| Overall Dimensions | Large Bowl     | Small Bowl          | Bottom Grid/s    | Bowl Depth |
|--------------------|----------------|---------------------|------------------|------------|
| 32.5" x 206875"    | 17.75" x 18.5" | 11.4375" × 14.9375" | BG7030L, BG7030S | 9". 7"     |
| 32.5" x 17.1875"   | 17:73 × 18:3   | 11.4676 × 14.5676   | 20.0002, 20.0000 | J , .      |