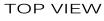

## Stainless Steel Premium Undermount Kitchen Sink

MODEL:

NS7030-16

| Overall Dimensions | Large Bowl     | Small Bowl          | Bottom Grid/s    | Bowl Depth |
|--------------------|----------------|---------------------|------------------|------------|
| 32.5" x 206875"    | 17.75" x 18.5" | 11.4375" × 14.9375" | BG7030L, BG7030S | 9". 7"     |
| 32.5" x 17.1875"   | 17:73 × 18:3   | 11.4676 × 14.5676   | 20.0002, 20.0000 | J , .      |

## **FEATURES**

- Premium 304, 16 gauge Stainless Steel Kitchen Sink
- Large Bowl Depth 9", Small Bowl 7"
- Brushed Satin Finish
- Limited Lifetime Manufactures Warranty
- Insulated to Reduce Condensation
- Rubber Padding is Applied for Noise Reduction