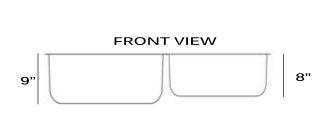

## **FEATURES**

- Premium 304, 16 gauge Stainless Steel Kitchen Sink
- Bowl Depth 9" Large, 8" Small
- Brushed Satin Finish
- Limited Lifetime Manufactures Warranty
- Insulated to Reduce Condensation
- Rubber Padding is Applied for Noise Reduction