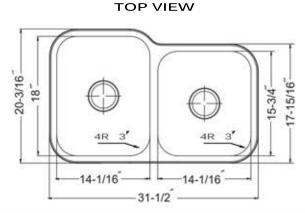

## Stainless Steel Premium Undermount Kitchen Sink

MODEL:

NS6040-16

| Overall Dimensions | Large Bowl     | Small Bowl        | Bottom Grid/s  | Reverse Model |
|--------------------|----------------|-------------------|----------------|---------------|
| 31.5" × 17.9375"   | 10" V 14 0005" | 15.75" X 14.0625" | BG1215, BG1816 | NS6040-R-16   |
| 31.5" X 20.1875 "  | 18" X 14.0625" | 15.75 × 14.0625   | BG1213, BG1610 | N30040-K-10   |