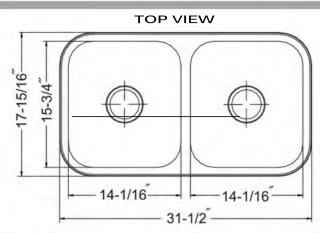

## Stainless Steel Premium Undermount Kitchen Sink

MODEL:

NS5050-16

| Overall Dimensions | Interior Bowls    | Bowl Depth | Bottom Grid/s | Reverse Model |
|--------------------|-------------------|------------|---------------|---------------|
| 31.5" × 17.9375"   | 15.75" × 14.0525" | 9"         | BG1816        | NA            |