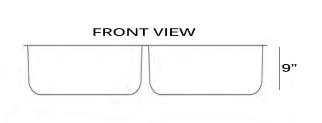

## Stainless Steel Premium Undermount Kitchen Sink

MODEL:

NS5050-16

| Overall Dimensions | Interior Bowls    | Bowl Depth | Bottom Grid/s | Reverse Model |
|--------------------|-------------------|------------|---------------|---------------|
| 31.5" × 17.9375"   | 15.75" × 14.0525" | 9"         | BG1816        | NA            |

## **FEATURES**

- Premium 304, 16 gauge Stainless Steel Kitchen Sink
- 9" Bowl Depth
- Brushed Satin Finish
- Limited Lifetime Manufactures Warranty
- Insulated to Reduce Condensation
- Rubber Padding is Applied for Noise Reduction