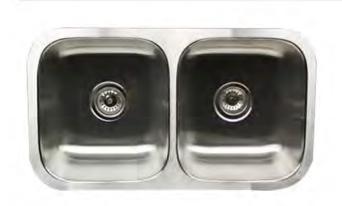

## Stainless Steel Premium Undermount Kitchen Sink

MODEL:

NS5050-16

| Overall Dimensions | Interior Bowls    | Bowl Depth | Bottom Grid/s | Reverse Model |
|--------------------|-------------------|------------|---------------|---------------|
| 31.5" × 17.9375"   | 15.75" × 14.0525" | 9"         | BG1816        | NA            |

## **FEATURES**

- Premium 304, 16 gauge Stainless Steel Kitchen Sink
- 9" Bowl Depth
- Brushed Satin Finish
- Limited Lifetime Manufactures Warranty
- Insulated to Reduce Condensation
- Rubber Padding is Applied for Noise Reduction