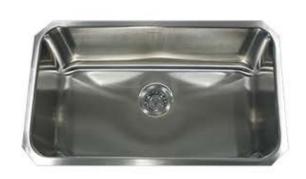

## **Sconset Collection**

Premium Stainless Steel Undermount Kitchen Sink

MODEL:

NS43-9-16

| Overall Dimensions | Large Bowl | Small Bowl | Bottom Grid/s | Reverse Model |
|--------------------|------------|------------|---------------|---------------|
| 30.25 X 18.25"     | 28" X 16"  | NA         | BG43          | NA            |

## **FEATURES**

- Premium 304, 16 gauge Stainless Steel Kitchen Sink
- 9" Bowl Depth
- Brushed Satin Finish
- Limited Lifetime Manufacturers Warranty
- Insulated to Reduce Condensation
- Rubber Padding is Applied for Noise Reduction