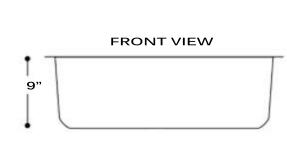

## **FEATURES**

- Premium 304, 16 gauge Stainless Steel Kitchen Sink
- 9" Bowl Depth
- Brushed Satin Finish
- Limited Lifetime Manufacturers Warranty
- Insulated to Reduce Condensation
- Rubber Padding is Applied for Noise Reduction