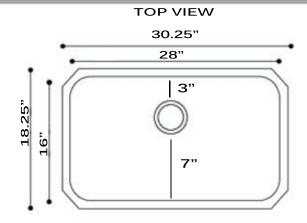

## **Sconset Collection**

Premium Stainless Steel Undermount Kitchen Sink

MODEL:

NS43-9-16

| Overall Dimensions | Large Bowl | Small Bowl | Bottom Grid/s | Reverse Model |
|--------------------|------------|------------|---------------|---------------|
| 30.25 X 18.25"     | 28" X 16"  | NA         | BG43          | NA            |