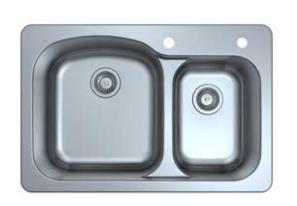

## Madaket Collection Premium Self Rimming Stainless Steel Kitchen Sink

Nantucket s

MODEL:

NS3322-OS

| Overall Dimensions | Large Bowl       | Small Bowl      | Bottom Grid/s | Bowl Depth         |
|--------------------|------------------|-----------------|---------------|--------------------|
| 33" x 22"          | 17.25" × 18.875" | 11.5" × 16.375" | NA            | 9" Large, 8" Small |