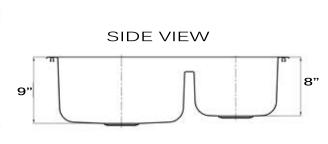

## Madaket Collection Premium Self Rimming Stainless Steel Kitchen Sink

Nantucket s

MODEL:

NS3322-OS

| Overall Dimensions | Large Bowl       | Small Bowl      | Bottom Grid/s | Bowl Depth         |
|--------------------|------------------|-----------------|---------------|--------------------|
| 33" x 22"          | 17.25" × 18.875" | 11.5" × 16.375" | NA            | 9" Large, 8" Small |