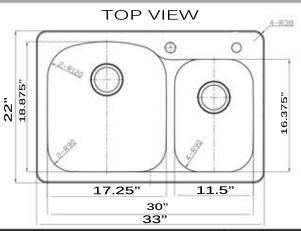

## Madaket Collection Premium Self Rimming Stainless Steel Kitchen Sink

Nantucket s

MODEL:

NS3322-OS

| Overall Dimensions | Large Bowl       | Small Bowl      | Bottom Grid/s | Bowl Depth         |
|--------------------|------------------|-----------------|---------------|--------------------|
| 33" x 22"          | 17.25" × 18.875" | 11.5" × 16.375" | NA            | 9" Large, 8" Small |