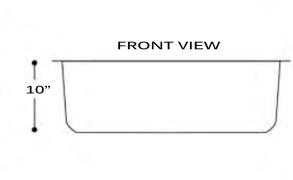

## **FEATURES**

- Premium 304, 16 gauge Stainless Steel Kitchen Sink
- 10" Bowl Depth
- Brushed Satin Finish
- Limited Lifetime Manufacturers Warranty
- Insulated to Reduce Condensation
- Rubber Padding is Applied for Noise Reduction