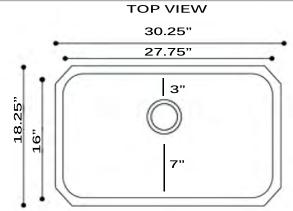

## **Sconset Collection**

Premium Stainless Steel Undermount Kitchen Sink

MODEL:

NS3018-10-16

| Overall Dimensions | Large Bowl   | Small Bowl | Bottom Grid/s | Reverse Model |
|--------------------|--------------|------------|---------------|---------------|
| 30.25 X 18.25"     | 27.75" X 16" | NA         | BG43          | NA            |