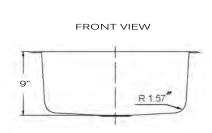

## **FEATURES**

- Premium 304, 16 gauge Stainless Steel Kitchen Sink
- 9" Bowl Depth
- Brushed Satin Finish
- Limited Lifetime Manufacturers Warranty
- Insulated to Reduce Condensation
- Rubber Padding is Applied for Noise Reduction