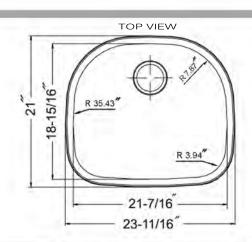

## Sconset Collection Premium Stainless Steel Kitchen Sink

MODEL:

NS2421-16

| Overall Dimensions | Large Bowl          | Small Bowl | Bottom Grid/s | Reverse Model |
|--------------------|---------------------|------------|---------------|---------------|
| 23.6875" x 21"     | 21.4375" X 18.9375" | NA         | BG-2421-16    | NA            |