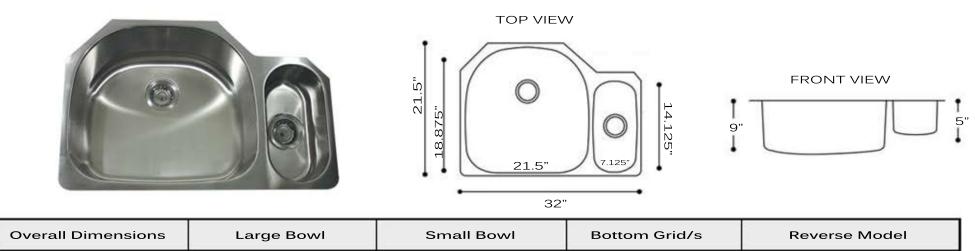

## MODEL: NS04-16

| Overall Dimensions | Large Bowl      | Small Bowl       | Bottom Grid/s | Reverse Model |
|--------------------|-----------------|------------------|---------------|---------------|
| 32" X 21.5"        | 18.875" X 21.5" | 14.125" X 7.125" | BG2421        | NA            |

## FEATURES

- Premium 304, 16 gauge Stainless Steel Kitchen Sink
- Bowl Depth 9" Large, 5" Small
- Brushed Satin Finish
- Limited Lifetime ManufactureRs Warranty
- Insulated to Reduce Condensation
- Rubber Padding is Applied for Noise Reduction