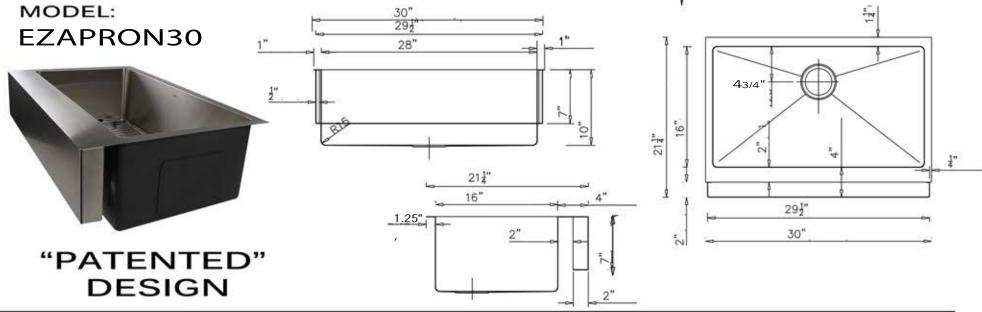

## Pro Series Collection 16 Gauge Stainless Farmhouse Apron Sink

| Overall Dimensions | Large Bowl | Apron Height | Bowl Depth | Drain Dimensions |
|--------------------|------------|--------------|------------|------------------|
| 30" x 21.25"       | 28″ x 16″  | 7"           | 10″        | 3.5" Opening     |

## Features:

- Premium 304, 16 gauge Stainless Steel Kitchen Sink
- Available Grid BG2818 (not included)
- Brushed Satin Finish
- Limited Lifetime Manufacturers Warranty
- Insulated to Reduce Condensation
- Rubber Padding is Applied for Noise Reduction
- EASY Installation (Use Existing Cabinet)
- Template Not Included