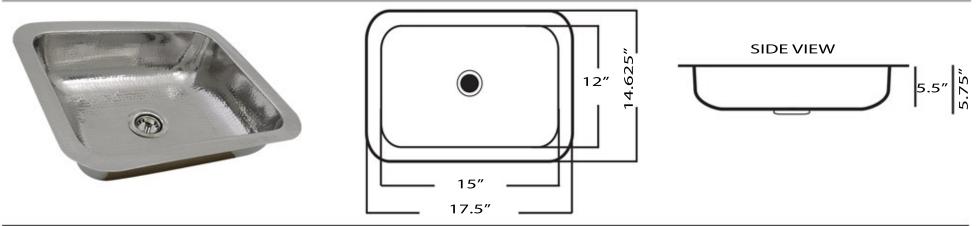

## Brightwork Home Collection Premium Hammered Stainless Steel Bar Sink

MODEL: **RES** 

| Overall Dimensions      | Interior Bowl | Bowl Depth      | Drain Opening | Overflow |
|-------------------------|---------------|-----------------|---------------|----------|
| 17.5" × 14.625" × 5.75" | 15" x 12"     | 5.5" (Interior) | 2″            | None     |