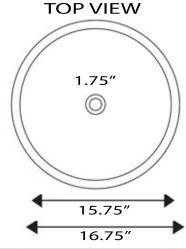

## Regatta Collection

Fireclay Bathroom Sink

MODEL:

RC7040GMS-W "Drake"

| Exterior Dimensions<br>(Upper) | Exterior Dimensions<br>(Lower) | Interior Dimensions | Exterior/Interior<br>Depth | Drain Dimensions |
|--------------------------------|--------------------------------|---------------------|----------------------------|------------------|
| 16.75" Diameter                | 6.5" Diameter                  | 15.75" Diameter     | 5.75" /4.75"               | 1.75" Opening    |