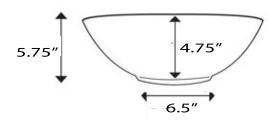

## Regatta Collection

Fireclay Bathroom Sink

MODEL:

RC7040GMS-W "Drake"

| Exterior Dimensions<br>(Upper) | Exterior Dimensions<br>(Lower) | Interior Dimensions | Exterior/Interior<br>Depth | Drain Dimensions |
|--------------------------------|--------------------------------|---------------------|----------------------------|------------------|
| 16.75" Diameter                | 6.5" Diameter                  | 15.75" Diameter     | 5.75" /4.75"               | 1.75" Opening    |