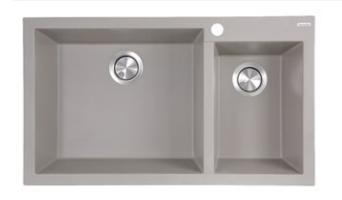

## **Granite Composite**

Premium Granite Composite Dual-mount Kitchen Sink

**MODEL:** 

PR7030-TR

| Overall Dimensions                        | Interior Bowls                      | Bowl Depth | Height        | Drain Holes |
|-------------------------------------------|-------------------------------------|------------|---------------|-------------|
| 33.25" x 19.5" top<br>29" x 16.25" bottom | 19.75″ x 16.875″<br>10.25″ x 15.25″ | 7.75″      | 8.25″ Overall | 3.5″        |