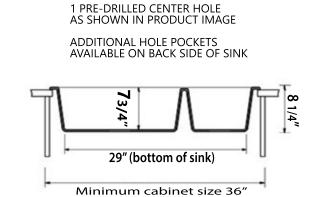

## **Granite Composite**

Premium Granite Composite Dual-mount Kitchen Sink

**MODEL:** 

PR7030-TR

| Overall Dimensions                        | Interior Bowls                      | Bowl Depth | Height        | Drain Holes |
|-------------------------------------------|-------------------------------------|------------|---------------|-------------|
| 33.25" x 19.5" top<br>29" x 16.25" bottom | 19.75″ x 16.875″<br>10.25″ x 15.25″ | 7.75″      | 8.25″ Overall | 3.5″        |