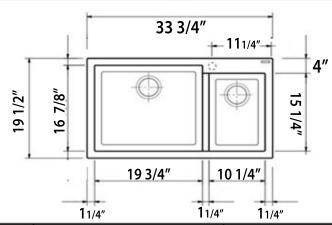

## **Granite Composite**

Premium Granite Composite Dual-mount Kitchen Sink

**MODEL:** 

PR7030-TR

| Overall Dimensions                        | Interior Bowls                      | Bowl Depth | Height        | Drain Holes |
|-------------------------------------------|-------------------------------------|------------|---------------|-------------|
| 33.25" x 19.5" top<br>29" x 16.25" bottom | 19.75″ x 16.875″<br>10.25″ x 15.25″ | 7.75″      | 8.25″ Overall | 3.5″        |