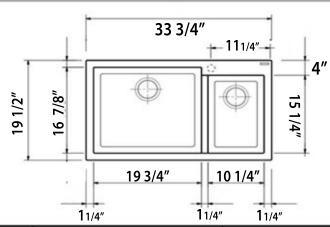

## **Granite Composite**

Premium Granite Composite Dual-mount Kitchen Sink

**MODEL:** 

PR7030-TI

1 PRE-DRILLED CENTER HOLE
AS SHOWN IN PRODUCT IMAGE

ADDITIONAL HOLE POCKETS
AVAILABLE ON BACK SIDE OF SINK

73/4
29" (bottom of sink)

Minimum cabinet size 36"

| Overall Dimensions                        | Interior Bowls                      | Bowl Depth | Height        | Drain Holes |
|-------------------------------------------|-------------------------------------|------------|---------------|-------------|
| 33.25" x 19.5" top<br>29" x 16.25" bottom | 19.75″ x 16.875″<br>10.25″ x 15.25″ | 7.75″      | 8.25″ Overall | 3.5″        |