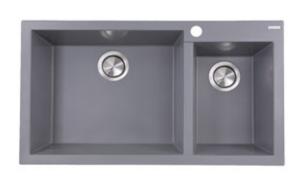

## **Granite Composite**

Premium Granite Composite Dual-mount Kitchen Sink

**MODEL:** 

PR7030-TI

1 PRE-DRILLED CENTER HOLE
AS SHOWN IN PRODUCT IMAGE

ADDITIONAL HOLE POCKETS
AVAILABLE ON BACK SIDE OF SINK

73/4
29" (bottom of sink)

## **FEATURES**

- Premium Granite Composite Kitchen Sink
- 80% Stone/20% Resin
- Scratch Resistant/Heat resistant to 560F degrees
- Hygienic non-porous surface
- Topmount Installation
- Designed and made in Italy
- Product weight: 30lbs.
- Limited Manufacturers Warranty