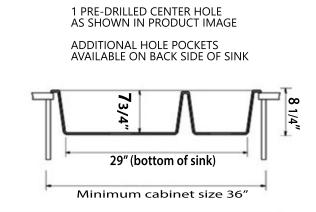

## **Granite Composite**

Premium Granite Composite Dual-mount Kitchen Sink

**MODEL:** 

PR7030-BL

| Overall Dimensions                        | Interior Bowls                      | Bowl Depth | Height        | Drain Holes |
|-------------------------------------------|-------------------------------------|------------|---------------|-------------|
| 33.25" x 19.5" top<br>29" x 16.25" bottom | 19.75″ x 16.875″<br>10.25″ x 15.25″ | 7.75″      | 8.25″ Overall | 3.5″        |