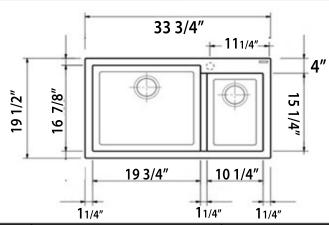

## **Granite Composite**

Premium Granite Composite Dual-mount Kitchen Sink

**MODEL:** 

PR7030-BL

| Overall Dimensions                        | Interior Bowls                      | Bowl Depth | Height        | Drain Holes |
|-------------------------------------------|-------------------------------------|------------|---------------|-------------|
| 33.25" x 19.5" top<br>29" x 16.25" bottom | 19.75″ x 16.875″<br>10.25″ x 15.25″ | 7.75″      | 8.25″ Overall | 3.5″        |