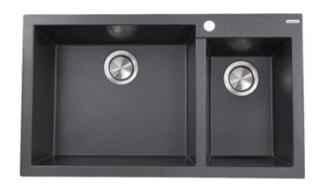

## **Granite Composite**

Premium Granite Composite Dual-mount Kitchen Sink

**MODEL:** 

PR7030-BL

| Overall Dimensions                        | Interior Bowls                      | Bowl Depth | Height        | Drain Holes |
|-------------------------------------------|-------------------------------------|------------|---------------|-------------|
| 33.25" x 19.5" top<br>29" x 16.25" bottom | 19.75″ x 16.875″<br>10.25″ x 15.25″ | 7.75″      | 8.25″ Overall | 3.5″        |

## **FEATURES**

- Premium Granite Composite Kitchen Sink
- 80% Stone/20% Resin
- Scratch Resistant/Heat resistant to 560F degrees
- Hygienic non-porous surface
- Topmount Installation
- Designed and made in Italy
- Product weight: 30lbs.
- Limited Manufacturers Warranty