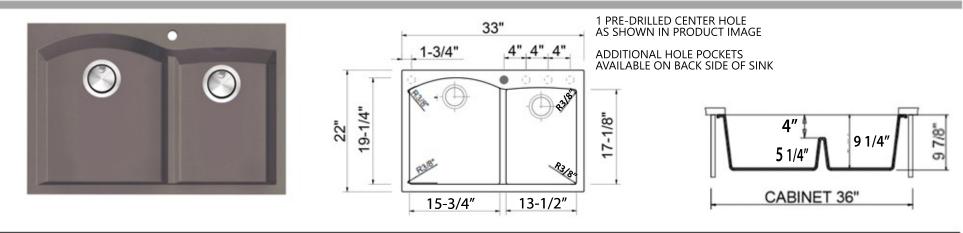

## MODEL: PR6040-TR

| Overall Dimensions | Interior Bowls                     | Bowl Depth | Height                          | Drain Holes |
|--------------------|------------------------------------|------------|---------------------------------|-------------|
| 33" x 22"          | 15.75" x 19.25"<br>13.5" x 17.125" | 9.25″      | 9.875″ Overall<br>5.25″ Divider | 3.5″        |

## FEATURES

- Premium Granite Composite Kitchen Sink
- 80% Stone/20% Resin
- Scratch Resistant/Heat resistant to 560F degrees
- Hygenic non-porous surface
- May be Undermounted or Topmounted
- Designed and made in Italy
- Matte finish
- Limited Manufactures Warranty
- Corner Radius' are 3/8"