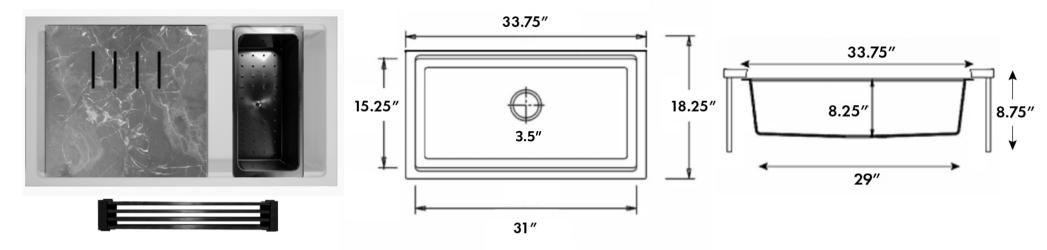

| 33.75″x18.25″x8.75″ | 31″x15.25″x7.75″ | 29"x13.25"    | 8.25″          | 3.5″             |  |
|---------------------|------------------|---------------|----------------|------------------|--|
| Overall Dimensions  | Interior Bowl    | Exterior Base | Interior Depth | Drain Dimensions |  |

## **Features:**

- Made in Italy
- High Quality 80% stone and 20% Acrylic Polymers composite in matte finish
- Scratch/Heat Resistant to 560°F
- Material is sound absorbing and stain-resistant
- Non-porous surface is hygienic and scratch resistant
- Limited lifetime manufacturer's warranty
- · Professional Installation Recommended
- Accessories included: Cutting board, Colander, Roll-up Mat
- Roll-up Mat measures 17.5" x 12.5" (does not fit ledge)
- Drain is not included