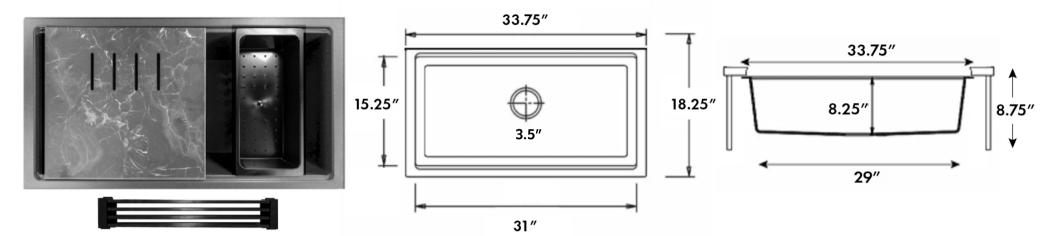

| Overall Dimensions  | Interior Bowl    | Exterior Base | Interior Depth | Drain Dimensions |
|---------------------|------------------|---------------|----------------|------------------|
| 33.75″x18.25″x8.75″ | 31″x15.25″x7.75″ | 29″x13.25″    | 8.25″          | 3.5″             |