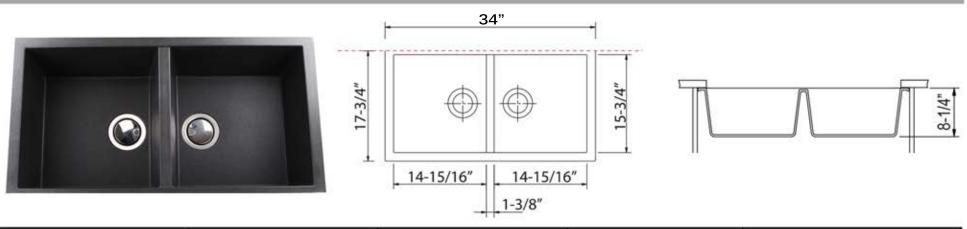

## MODEL: PR3418-BL

| Overall Dimensions | Interior Bowl             | Bowl Depth | Height | Drain Dimension |
|--------------------|---------------------------|------------|--------|-----------------|
| 34" x 17.75"       | 14.9375" x 15.75"<br>Each | 7.875"     | 8.25"  | 3.5"            |