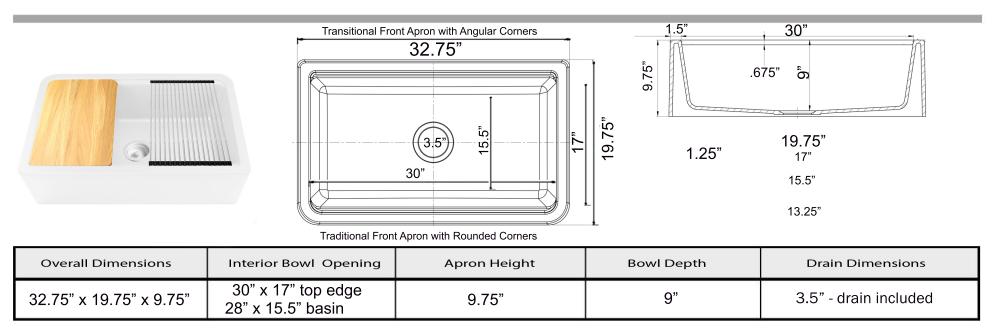

## MODEL: PR3320-APS-W

## Features

- Apron or custom base cabinet required
- Reversible design 2 corner radius options
- Stainless Steel Roll Up Mat (RUM165) included
- Wood Cutting board Included
- Due to sink thickness may require an extended flange
- Material is sound absorbing and stain resistant
- Non-porous surface is hygienic and scratch resistant
- Inside basin is sloped for superior drainage
- included matching disposal flange and basket strainer