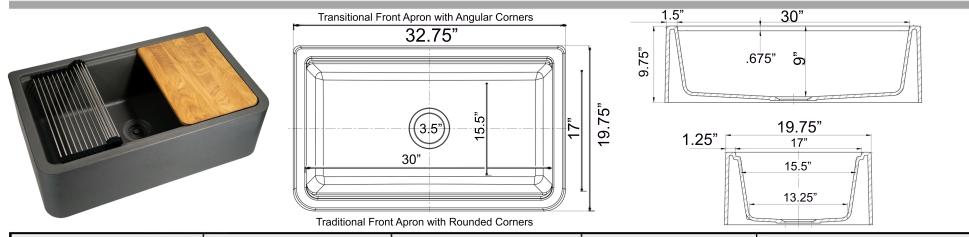

## **Rockport Collection**

Premium Granite Composite Farmhouse Apron Sink Workstation with included Cutting Board

**MODEL:** 

PR3320-APS-TI

| Overall Dimensions      | Interior Bowl Opening                   | Apron Height | Bowl Depth | Drain Dimensions      |
|-------------------------|-----------------------------------------|--------------|------------|-----------------------|
| 32.75" x 19.75" x 9.75" | 30" x 17" top edge<br>28" x 15.5" basin | 9.75"        | 9"         | 3.5" - drain included |