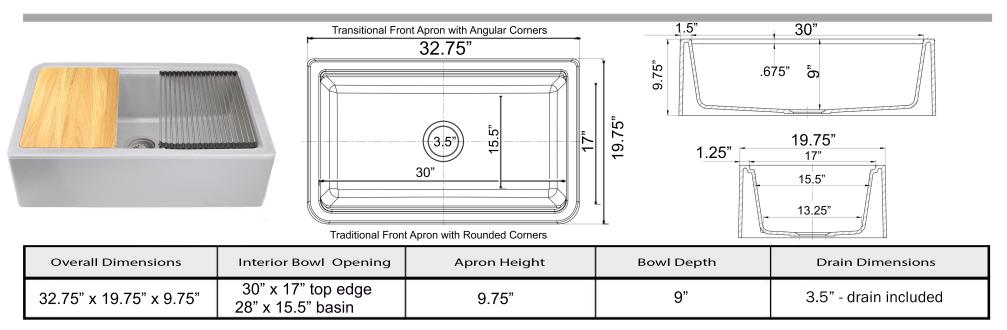

## MODEL: PR3320-APS-G

Features

- Apron or custom base cabinet required
- Reversible design 2 corner radius options
- Stainless Steel Roll Up Mat (RUM165) included
- Wood Cutting board Included
- Due to sink thickness may require an extended flange
- Material is sound absorbing and stain resistant
- Non-porous surface is hygienic and scratch resistant
- Inside basin is sloped for superior drainage
- included matching disposal flange and basket strainer