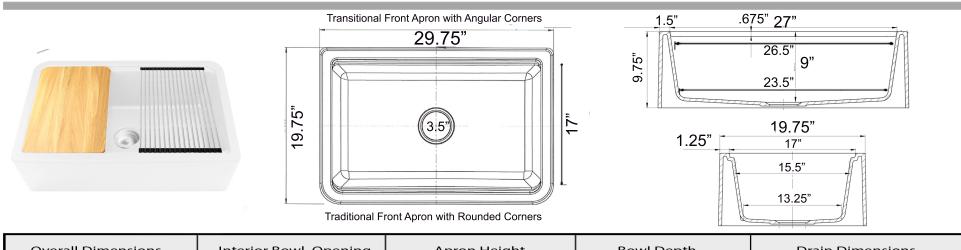

## MODEL: PR3020-APS-W

| Overall Dimensions      | Interior Bowl Opening                     | Apron Height | Bowl Depth | Drain Dimensions      |
|-------------------------|-------------------------------------------|--------------|------------|-----------------------|
| 29.75" x 19.75" x 9.75" | 27" x 17" top edge<br>26.5" x 15.5" basin | 9.75"        | 9"         | 3.5" - drain included |