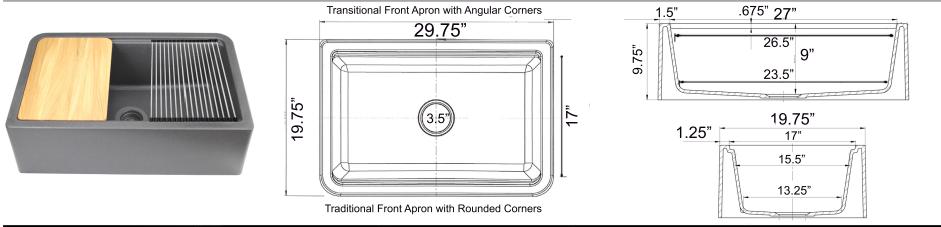

## **Rockport Collection**

Premium Granite Composite Farmhouse Apron Sink Workstation with included Cutting Board/Drain/Flange/Roll up Mat

**MODEL:** 

PR3020-APS-TI

| Overall Dimensions      | Interior Bowl Opening                     | Apron Height | Bowl Depth | Drain Dimensions      |
|-------------------------|-------------------------------------------|--------------|------------|-----------------------|
| 29.75" x 19.75" x 9.75" | 27" x 17" top edge<br>26.5" x 15.5" basin | 9.75"        | 9"         | 3.5" - drain included |