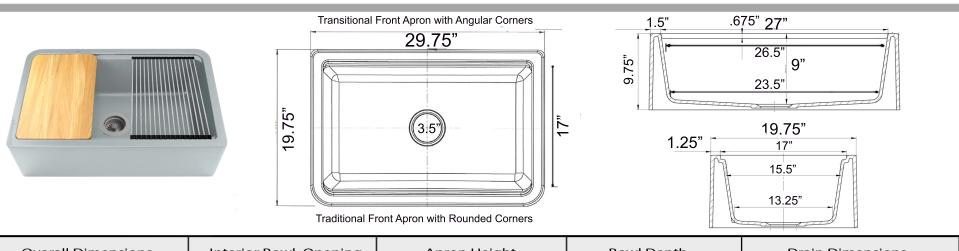

## MODEL: PR3020-APS-G

| Overall Dimensions      | Interior Bowl Opening                     | Apron Height | Bowl Depth | Drain Dimensions      |
|-------------------------|-------------------------------------------|--------------|------------|-----------------------|
| 29.75" x 19.75" x 9.75" | 27" x 17" top edge<br>26.5" x 15.5" basin | 9.75"        | 9"         | 3.5" - drain included |