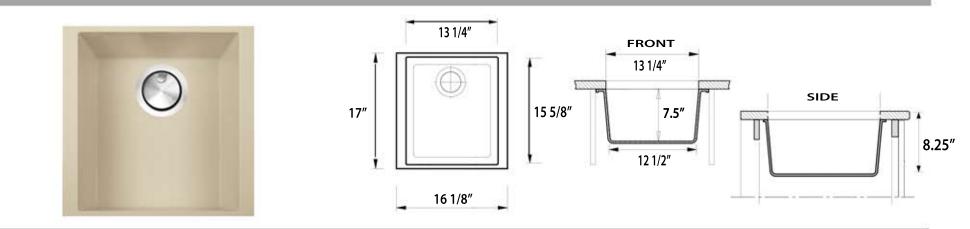

## MODEL: PR1716-S

| Overall Dimensions | Interior Bowl    | Bowl Depth | Height | Drain Dimension |
|--------------------|------------------|------------|--------|-----------------|
| 16.125″ x 17"      | 13.25″ x 15.625″ | 7.5″       | 8.25″  | 3.5″            |