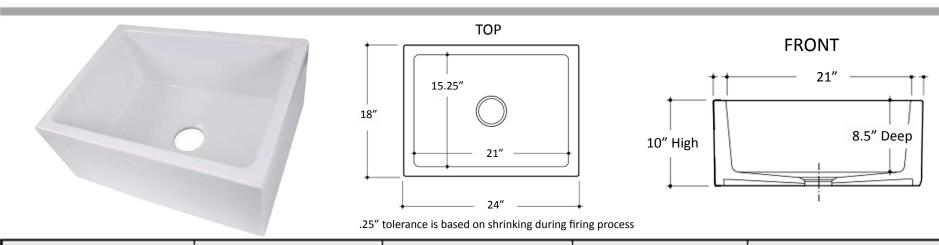

## MODEL: Orleans-24

| Overall Dimensions | Large Bowl   | Apron Height | Bowl Depth | Drain Dimensions |
|--------------------|--------------|--------------|------------|------------------|
| 24" x 18"          | 21" x 15.25" | 10"          | 9"         | 3.5" Opening     |