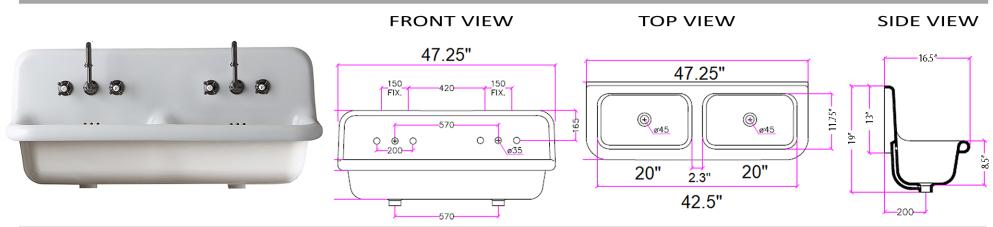

## Victorian Collection Fireclay Bathroom Wallmount Sink

## MODEL: NS-VCU48WW

| Overall Dimensions | Interior Bowl     | Faucet Spread | Exterior Bowl Height | Drain Dimensions |
|--------------------|-------------------|---------------|----------------------|------------------|
| 47.25" x 19" 16.5" | 20″ x 11.75″ x 8″ | 8″            | 8.5″                 | 1.75″            |

## **FEATURES**

- Genuine Italian Fireclay
- Nominal Dimensions Actual may vary by 1/4"
- Wall-mount installation
- Porcelain enamel glaze
- Drain is not included with sink (1.75" standard)
- Has Overflow
- Faucet is not included
- Do not clean with abrasive cleansers or pads
- Limited Warranty for manufacturer defects
- Made In Italy