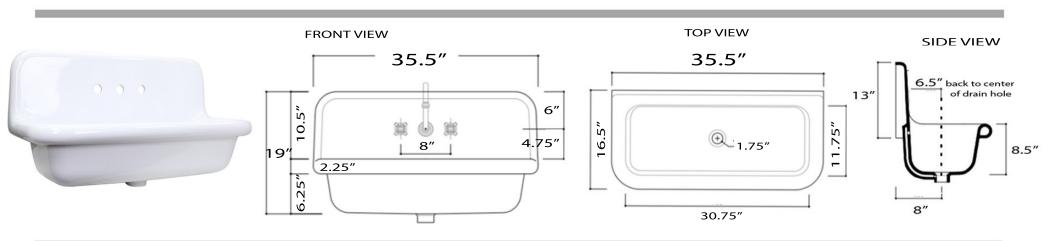

## MODEL: NS-VC36-WW

| Overall Dimensions  | Interior Bowl        | Faucet Spread | Exterior Bowl Height | Drain Dimensions |
|---------------------|----------------------|---------------|----------------------|------------------|
| 35.5″ x 19″ x 16.5″ | 30.75″ x 11.75″ x 8″ | 8″            | 8.5″                 | 1.75″            |