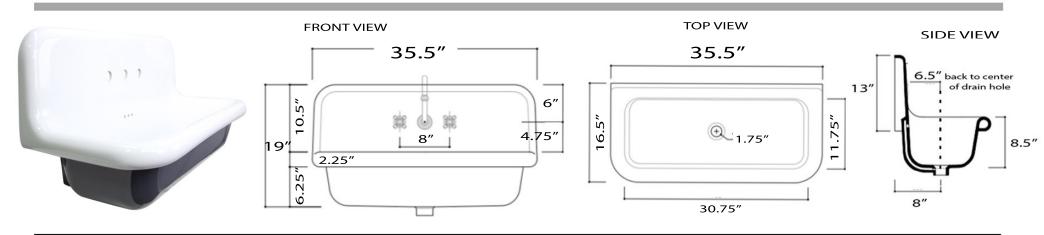

## Victorian Collection Fireclay Bathroom Wallmount Sink

## MODEL: NS-VC36-GRW

| Overall Dimensions  | Interior Bowl        | Faucet Spread | Exterior Bowl Height | Drain Dimensions |
|---------------------|----------------------|---------------|----------------------|------------------|
| 35.5" x 19" x 16.5" | 30.75" x 11.75" x 8" | 8″            | 8.5″                 | 1.75″            |

## **FEATURES**

- Genuine Italian Fireclay
- Nominal Dimensions Actual may vary by 1/4"
- Wall-mount installation
- Porcelain enamel glaze
- Drain is not included with sink (1.75" standard)
- Has Overflow
- Faucet is not included
- Do not clean with abrasive cleansers or pads
- Limited Warranty for manufacturer defects