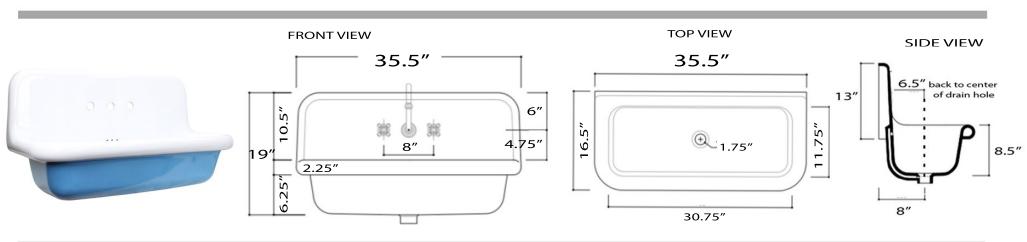

## Victorian Collection Fireclay Bathroom Wallmount Sink

## MODEL: NS-VC36-BLUW

| Overall Dimensions  | Interior Bowl        | Faucet Spread | Exterior Bowl Height | Drain Dimensions |
|---------------------|----------------------|---------------|----------------------|------------------|
| 35.5″ x 19″ x 16.5″ | 30.75″ x 11.75″ x 8″ | 8″            | 8.5″                 | 1.75″            |

## FEATURES

- Genuine Italian Fireclay
- Nominal Dimensions Actual may vary by 1/4"
- Wall-mount installation
- Porcelain enamel glaze
- Drain is not included with sink (1.75" standard)
- Has Overflow
- Faucet is not included
- Do not clean with abrasive cleansers or pads
- Limited Warranty for manufacturer defects