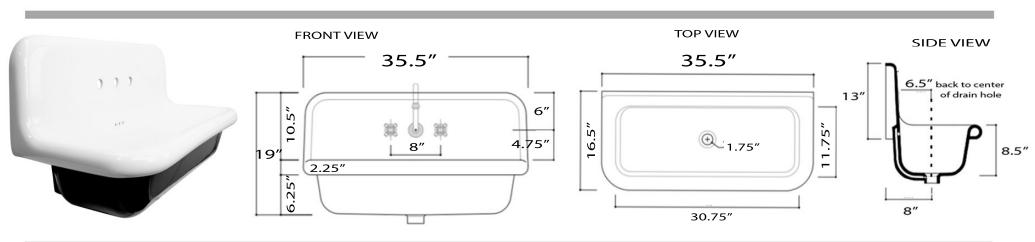

## MODEL: NS-VC36-BLKW

| Overall Dimensions  | Interior Bowl        | Faucet Spread | Exterior Bowl Height | Drain Dimensions |
|---------------------|----------------------|---------------|----------------------|------------------|
| 35.5″ x 19″ x 16.5″ | 30.75″ x 11.75″ x 8″ | 8″            | 8.5″                 | 1.75″            |

## FEATURES

- Genuine Italian Fireclay
- Nominal Dimensions Actual may vary by 1/4"
- Wall-mount installation
- Porcelain enamel glaze
- Drain is not included with sink (1.75" standard)
- Has Overflow
- Faucet is not included
- Do not clean with abrasive cleansers or pads
- Limited Warranty for manufacturer defects