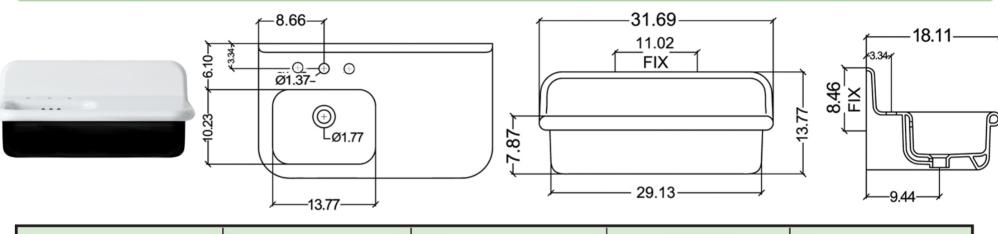

## Victorian Collection

Genuine Fireclay Bath Sink with Overflow

model: NS-VCDM31L-BLKW

www.NantucketSinksUSA.com info@nantucketsinksusa.com

| OVERALL DIMENSIONS       | INTERIOR BOWL       | FAUCET SPREAD | EXTERIOR BASE   | DRAIN OPENING |
|--------------------------|---------------------|---------------|-----------------|---------------|
| 31.69" x 18.11" x 13.77" | 13.77" x 10.23"x 5" | 8"            | 29.13" x 16.25" | 1.77"         |

## **Features**

- Made in Italy
- Genuine Fireclay
- Wallmount or Deckmount Installation
- Porcelain enamel glaze
- Drain not included with sink
- Has Overflow
- Do Not Clean With Abrasive Cleansers Or Pads
- Limited Warranty for Manufacturer's Defects
- 3 hole faucet installation 8-inch spread