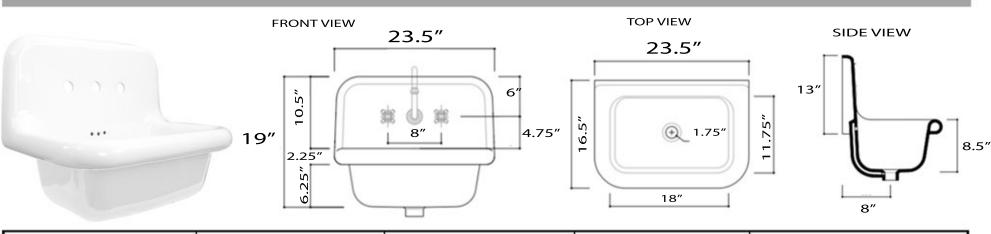

## Victorian Collection Fireclay Bathroom Wallmount Sink

## MODEL: NS-VC24-WW

| Overall Dimensions  | Interior Bowl     | Faucet Spread | Exterior Bowl Height | Drain Dimensions |
|---------------------|-------------------|---------------|----------------------|------------------|
| 23.5″ x 19″ x 16.5″ | 18″ x 11.75″ x 8″ | 8″            | 8.5″                 | 1.75″            |

## FEATURES

- Genuine Italian Fireclay
- Nominal Dimensions Actual may vary by 1/4"
- Wall-mount installation
- Porcelain enamel glaze
- Drain is not included with sink (1.75" standard)
- Has Overflow
- Faucet is not included
- Do not clean with abrasive cleansers or pads
- Limited Warranty for manufacturer defects