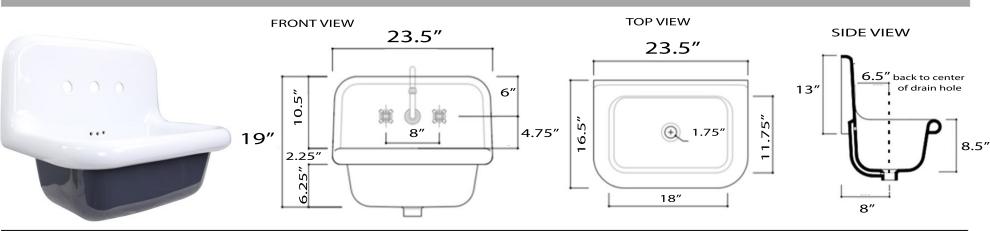

## Victorian Collection Fireclay Bathroom Wallmount Sink

## MODEL: NS-VC24-GRW

| Overall Dimensions  | Interior Bowl     | Faucet Spread | Exterior Bowl Height | Drain Dimensions |
|---------------------|-------------------|---------------|----------------------|------------------|
| 23.5″ x 19″ x 16.5″ | 18″ x 11.75″ x 8″ | 8″            | 8.5″                 | 1.75″            |

## FEATURES

- Genuine Italian Fireclay
- Nominal Dimensions Actual may vary by 1/4"
- Wall-mount installation
- Porcelain enamel glaze
- Drain is not included with sink (1.75" standard)
- Has Overflow
- Faucet is not included
- Do not clean with abrasive cleansers or pads
- Limited Warranty for manufacturer defects