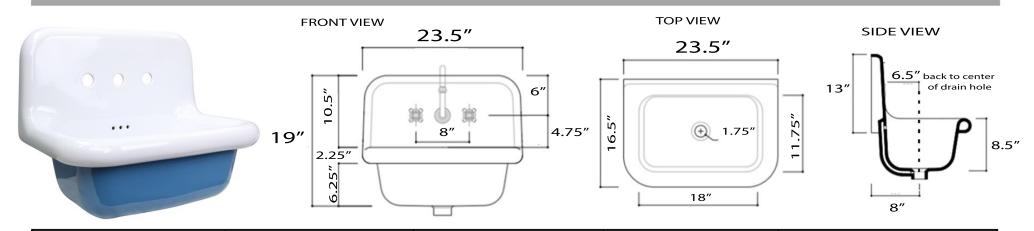

## Victorian Collection Fireclay Bathroom Wallmount Sink

## MODEL: NS-VC24-BLUW

| Overall Dimensions  | Interior Bowl     | Faucet Spread | Exterior Bowl Height | Drain Dimensions |
|---------------------|-------------------|---------------|----------------------|------------------|
| 23.5" x 19" x 16.5" | 18" x 11.75" x 8" | 8″            | 8.5″                 | 1.75″            |

## **FEATURES**

- Genuine Italian Fireclay
- Nominal Dimensions Actual may vary by 1/4"
- Wall-mount installation
- Porcelain enamel glaze
- Drain is not included with sink (1.75" standard)
- Has Overflow
- Faucet is not included
- Do not clean with abrasive cleansers or pads
- Limited Warranty for manufacturer defects