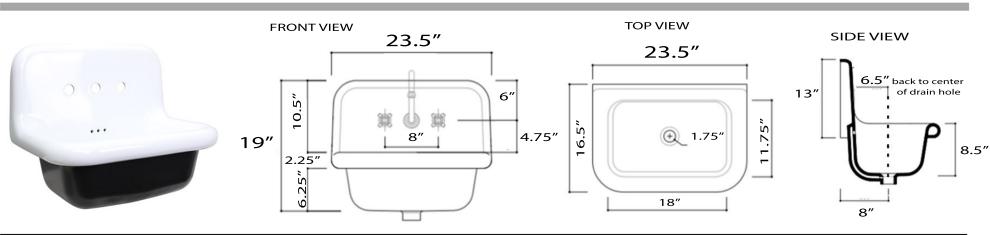

## Victorian Collection Fireclay Bathroom Wallmount Sink

## MODEL: NS-VC24-BLKW

| Overall Dimensions  | Interior Bowl     | Faucet Spread | Exterior Bowl Height | Drain Dimensions |
|---------------------|-------------------|---------------|----------------------|------------------|
| 23.5″ x 19″ x 16.5″ | 18″ x 11.75″ x 8″ | 8″            | 8.5″                 | 1.75″            |

## FEATURES

- Genuine Italian Fireclay
- Nominal Dimensions Actual may vary by 1/4"
- Wall-mount installation
- Porcelain enamel glaze
- Drain is not included with sink (1.75" standard)
- Has Overflow
- Faucet is not included
- Do not clean with abrasive cleansers or pads
- Limited Warranty for manufacturer defects