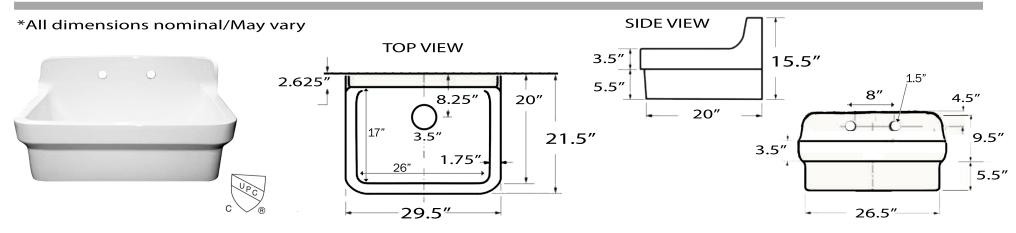

## MODEL:

NS-CS3020

| Overall Dimensions    | Interior Bowl     | Exterior Bowl Height | Interior Bowl Depth | Drain Dimensions |
|-----------------------|-------------------|----------------------|---------------------|------------------|
| 29.5" x 21.5" x 15.5" | 26" x 17" x 9.25" | 9″                   | 8″                  | 3.5" Opening     |

## **FEATURES**

- Premium High Density Vitreous China
- cUPC certified/ASME A112.19.2
- Glossy glaze is durable and easy to clean
- Limited Lifetime Warranty

Please Be Advised

- Nominal Dimensions\* Actual Dimensions may vary by 1/4"
- Template Not included
- Can be installed with base cabinet/support frame
- Requires support framing Hardware not included
- Approx. 8 inch spread Requires adjustable 7-9" spread faucet
- Sink only Faucet not included