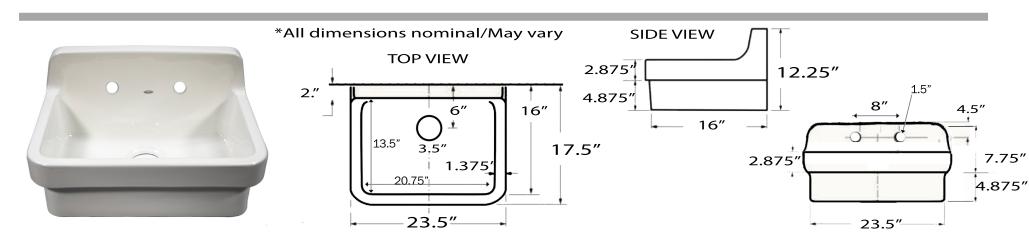

### model: NS-CS2418-8

| <b>Overall Dimensions</b> | Interior Bowl          | Exterior Bowl Height | Interior Bowl Depth | Drain Hole Dimensions |
|---------------------------|------------------------|----------------------|---------------------|-----------------------|
| 23.5″ x 17.5″ x 12.25″    | 20.75″ x 13.5″ x 7.25″ | 7.75″                | 7.25″               | 3.5" Opening          |

### FEATURES:

- Premium High Density Vitreous China
- cUPC certified/ASME A112.19.2
- Glossy glaze is durable and easy to clean
- Limited Lifetime Warranty

Please Be Advised

- Nominal Dimensions\* Actual Dimensions may vary by 1/4"
- Template Not included
- Can be installed with base cabinet/support frame
- Requires support framing Hardware not included
- Approx. 8 inch spread Requires adjustable 7-9" spread faucet
- Sink only Faucet not included