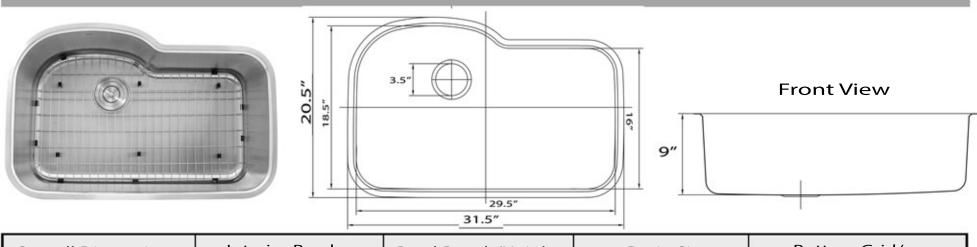

## MODEL: MOBYXL-18

| Overall Dimensions | Interior Bowl                           | Bowl Depth/Height | Drain Size | Bottom Grid/s |
|--------------------|-----------------------------------------|-------------------|------------|---------------|
| 31.5″ X 20.5″      | 29.5" X 18.5" Left<br>29.5" X 16" Right | 9″                | 3.5″       | Included      |