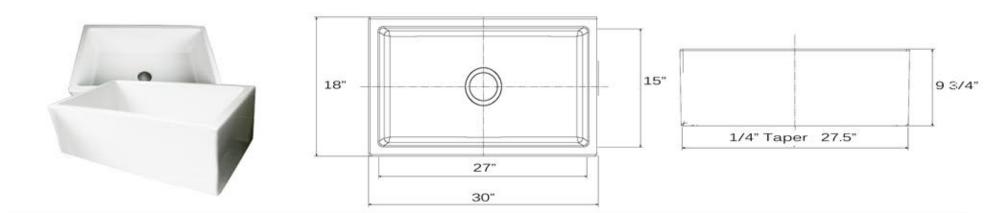

## MODEL: Hyannis-30

| Overall Dimensions | Large Bowl | Apron Height | Bowl Depth | Drain Dimensions |
|--------------------|------------|--------------|------------|------------------|
| 30"x 18"           | 27"x 15"   | 10"          | 9"         | 3.5" Opening     |