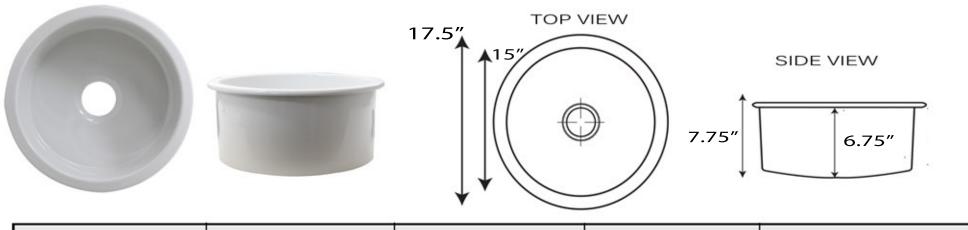

## MODEL: Hyannis-18

| Overall Dimensions | Interior Bowl | Bowl Depth | Bowl Height | Drain Diameter |
|--------------------|---------------|------------|-------------|----------------|
| 17.5″ Diameter     | 15″ Diameter  | 6.75″      | 7.75″       | 3.5″           |