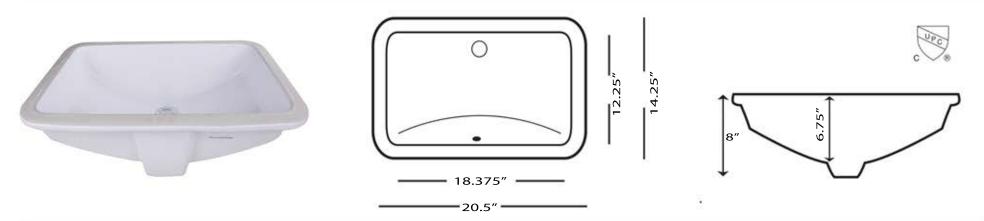

## Great Point Collection Vitreous China Bath Undermount Sinks

MODEL:

GB-18x12-W

| Overall Dimensions | Interior Dimensions | Exterior Height | Depth | Drain Dimension |
|--------------------|---------------------|-----------------|-------|-----------------|
| 20.5 x 14.25"      | 18.375 x 12.25″     | 8″              | 6.75" | 1.5″            |