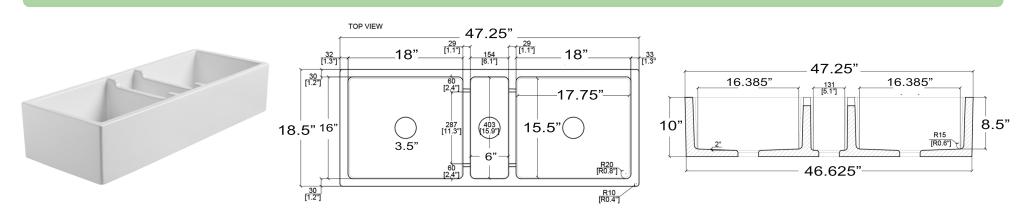

## model: FCFS4718-W

www.NantucketSinksUSA.com info@nantucketsinksusa.com

| OVERALL DIMENSIONS   | INTERIOR BOWL<br>SIDE BOWLS | INTERIOR BOWL<br>CENTER BOWL | BOWL DEPTH | DRAIN OPENINGS |
|----------------------|-----------------------------|------------------------------|------------|----------------|
| 47.25" x 18.5" x 10" | 17.75" x 15.5"              | 6" x 15.5"                   | 8.5"       | 3.5"           |

## **FEATURES:**

- Premium Fireclay Sink
- Triple Bowl Design made in Italy
- Drains not included with sink
- Material is sound absorbing and stain-resistant
- Non-porous surface is scratch resistant
- Nominal dimensions may vary by .25"
- Due to sink thickness may require an extended flange
- Requires Apron style base cabinet (recommended 50" min.)