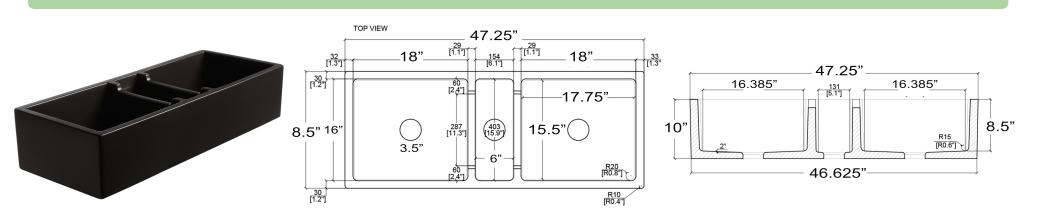

## **Cape Collection**

Triple Bowl Fireclay Apron Farmsink

model: FCFS4718-MBL

www.NantucketSinksUSA.com info@nantucketsinksusa.com

| OVERALL DIMENSIONS   | INTERIOR BOWL<br>SIDE BOWLS | INTERIOR BOWL<br>CENTER BOWL | BOWL DEPTH | DRAIN OPENINGS |
|----------------------|-----------------------------|------------------------------|------------|----------------|
| 47.25" x 18.5" x 10" | 17.75" x 15.5"              | 6" x 15.5"                   | 8.5"       | 3.5"           |