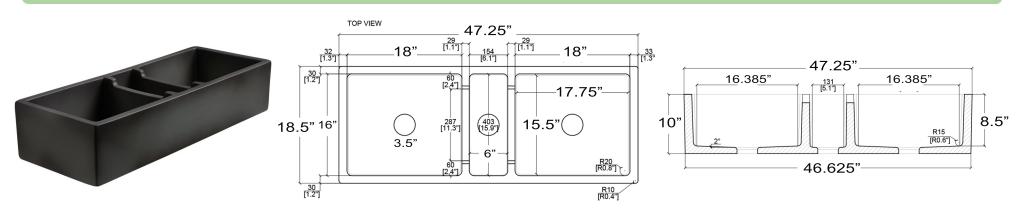

## model: FCFS4718-Concrete

www.NantucketSinksUSA.com info@nantucketsinksusa.com

| OVERALL DIMENSIONS   | INTERIOR BOWL<br>SIDE BOWLS | INTERIOR BOWL<br>CENTER BOWL | BOWL DEPTH | DRAIN OPENINGS |
|----------------------|-----------------------------|------------------------------|------------|----------------|
| 47.25" x 18.5" x 10" | 17.75" x 15.5"              | 6" x 15.5"                   | 8.5"       | 3.5"           |

## **FEATURES**:

- Premium Fireclay Sink
- Triple Bowl Design made in Italy
- Drains not included with sink
- Material is sound absorbing and stain-resistant
- Non-porous surface is scratch resistant
- Nominal dimensions may vary by .25"
- Due to sink thickness may require an extended flange
- Requires Apron style base cabinet (recommended 50" min.)