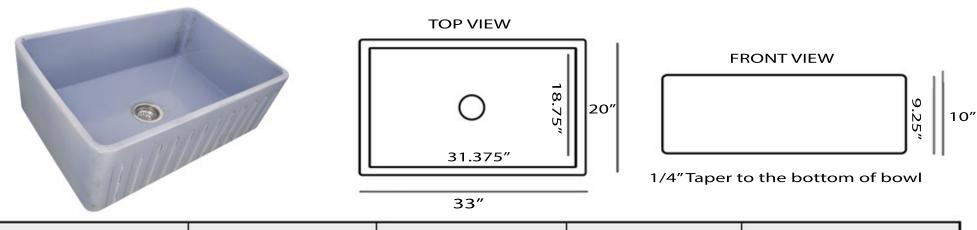

## Vineyard Collection Premium Fireclay Farmhouse Apron Sink

## MODEL: FCFS3320S-ShabbySugar

| Overall Dimensions | Large Bowl       | Apron Height | Bowl Depth | Drain Dimensions |
|--------------------|------------------|--------------|------------|------------------|
| 33 x 20 x 10″      | 31.375″ x 18.75″ | 10″          | 9.25″      | 3.5" Opening     |